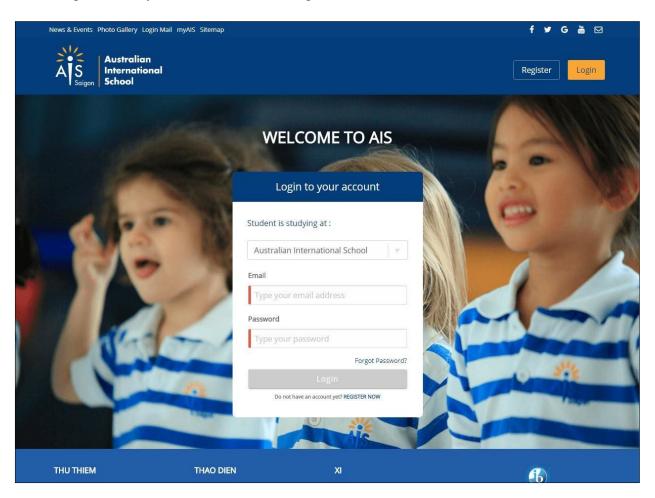

# 1.2 Login

After receiving your welcome e-mail and setting your password, you can log in to AIS service by clicking the **Login** from the top right corner.

Oh the login screen, you will see the following fields:

Log in with your e-mail address and the password you've set.