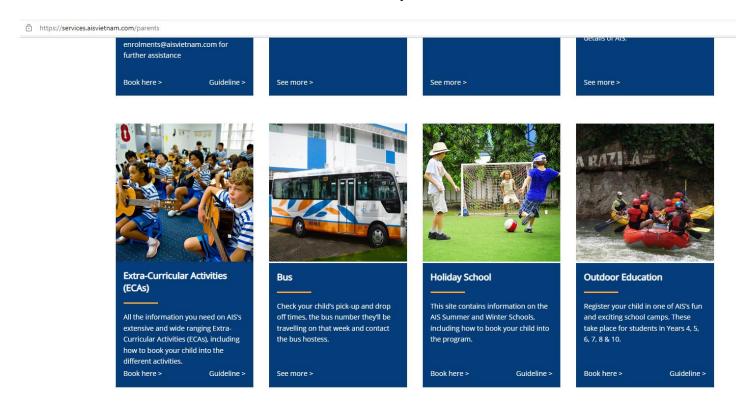

# **2 AIS Services**

After logging in to AIS service, you will see the landing services page.

Click on "Guideline" or "Book here" on the Service which you wish to access.

*Note*: you can click the AIS logo to return to the landing services screen.