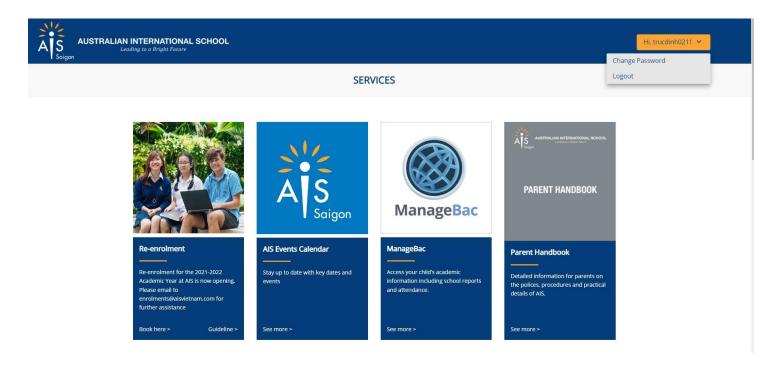

### 1.4 Change Password

Hover on your name box (eg: Hi, trucdinh0211), click Change Password to update your service login password.

Oh the login screen, you will see the following fields:

Enter the old password, set the new password and confirm new password. The password will not save until you click the **Submit** button. You will be logged out from the system, select Parent and log in with your email address and the password you've changed.

# **2 AIS Services**

After logging in to AIS service, you will see the landing services page.

Click on "Guideline" or "Book here" on the Service which you wish to access.

*Note*: you can click the AIS logo to return to the landing services screen.