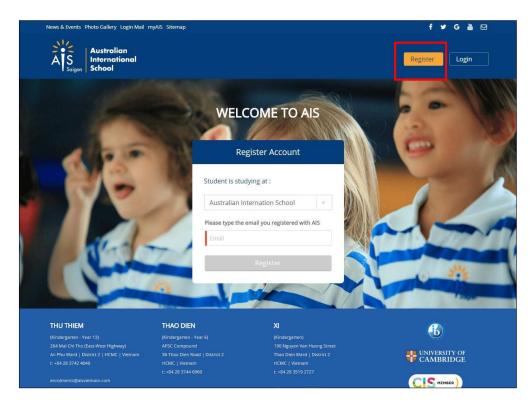

### 1.1 Register

Open AIS services page: <a href="https://services.aisvietnam.com/">https://services.aisvietnam.com/</a> and select block *Parent*.

Click **Register** button from the top right corner.

- Input your e-mail which is registered with Australian International School
- Click the **Register** button