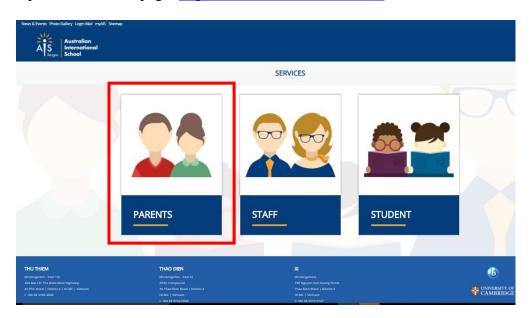

### 1.1 Register

Open AIS services page: <a href="https://services.aisvietnam.com/">https://services.aisvietnam.com/</a> and select block *Parent*.

Click **Register** button from the top right corner.

- Input your e-mail which is registered with Australian International School
- Click the **Register** button