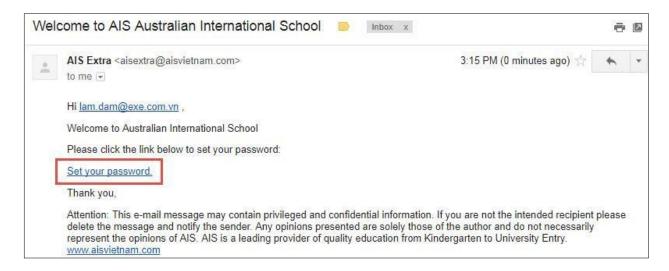

A welcome e-mails notifications will be sent to your email, open it and click the Set your password link.

**Note**: If you are not receiving welcome e-mails notifications, make sure to check your spam folder. If the problem persists, check with AIS admin to ensure you have been added to the system with the correct e-mail address.