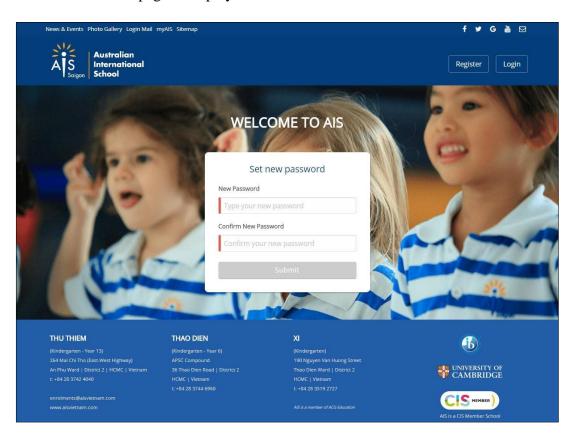

#### The **Set Password** page is displayed:

- Input new password & confirm new password
- Click the **Submit** button to complete to set up your password. It will redirect to the **Login page** after 5 seconds.