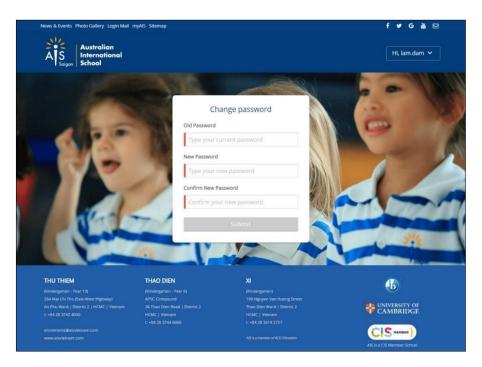

### 1.4 Change Password

Hover on your name box (eg: Hi, trucdinh0211), click Change Password to update your service login password.

Oh the login screen, you will see the following fields:

Enter the old password, set the new password and confirm new password. The password will not save until you click the **Submit** button. You will be logged out from the system, select Parent and log in with your email address and the password you've changed.