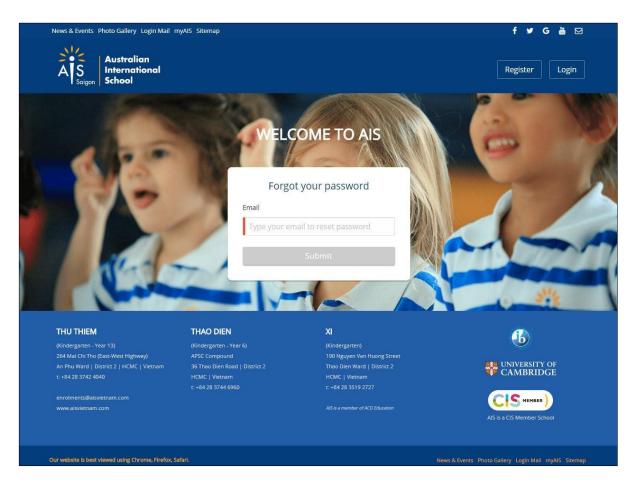

# 1.3 Forgot Password

If you are unable to log in but do have an account, click the Forgot Password link

Enter your e-mail address to reset.

A reset password e-mails notifications will be sent to your email, open it and click the Set your password link.

**Note**: if you are not receiving reset password e-mails notifications, make sure to check your spam folder. If the problem persists, check with AIS admin to ensure you have been added to the system with the correct e-mail address.