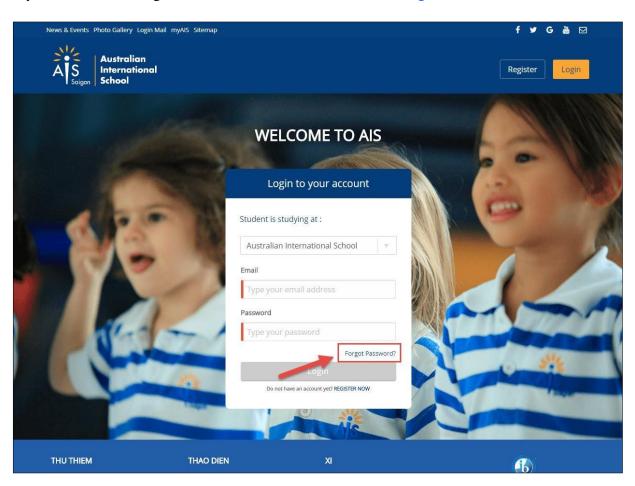

# 1.3 Forgot Password

If you are unable to log in but do have an account, click the Forgot Password link

Enter your e-mail address to reset.

A reset password e-mails notifications will be sent to your email, open it and click the Set your password link.