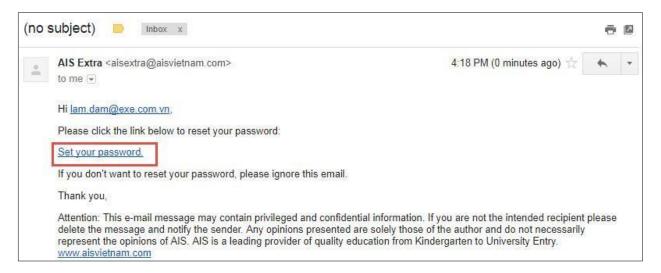

# 1.3 Forgot Password

If you are unable to log in but do have an account, click the Forgot Password link

Enter your e-mail address to reset.

A reset password e-mails notifications will be sent to your email, open it and click the Set your password link.

**Note**: if you are not receiving reset password e-mails notifications, make sure to check your spam folder. If the problem persists, check with AIS admin to ensure you have been added to the system with the correct e-mail address.